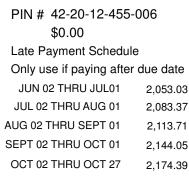

## PIN # 42-20-12-455-006

\$0.00 Late Payment Schedule SEPT 02 THRU OCT 01 2,053.03 OCT 02 THRU OCT 27 2,093.37

Only cashier's checks, money orders, or cash will be accepted after 09/30/2025